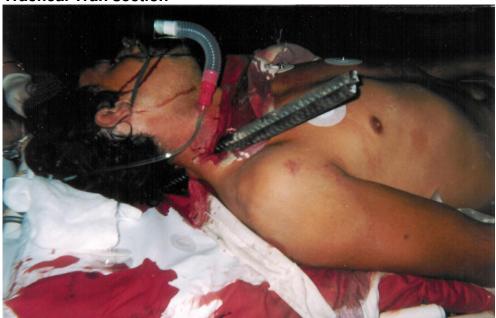

Left neck/Folded canned tuna lid

Abdomen/Edged Weapon/Self inflicted wound- methamphetamine addict

Right neck front/Sword/Survived

Right neck side view

Tracheal Tran section

Right neck/Rebar impalement