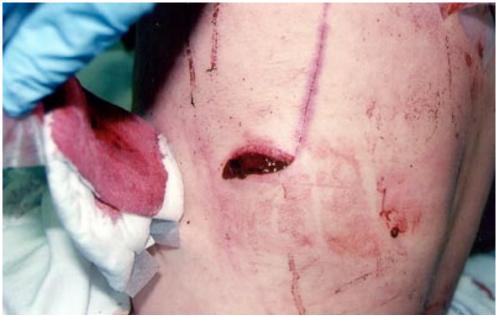

Forehead/Garden tool

Chest/Butcher knife/Survived

Chest/Butcher knife 2

Left side of head/Butcher knife/Walked into ER

Left hand/Edged Weapon defensive wounds

Right neck/Knife/Survive

Throat/Edged Weapon/Survived