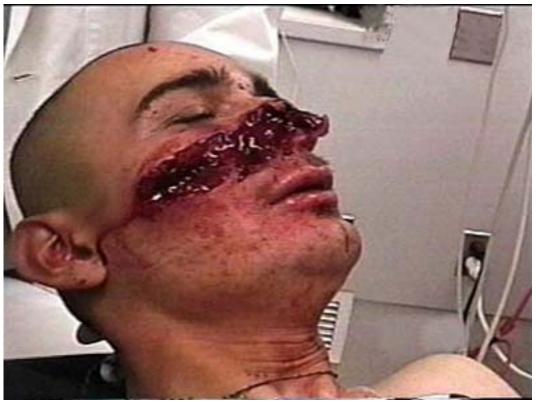

Left side upper torso/Edged Weapon stabs/Expired

Left side upper torso/Edged Weapon

Throat & face/Edged Weapon

Left side of neck/Edged Weapon

Left side of neck/Edged Weapon

Arms/Edged Weapon/Self inflicted