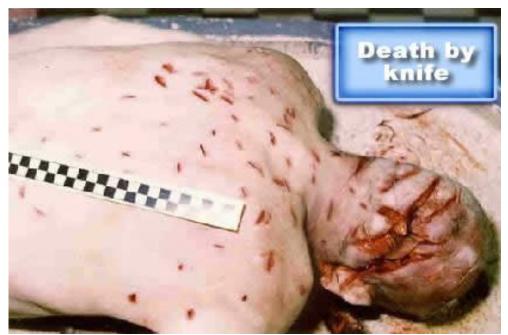

Edged Weapon slash

Left foot/Unknown

Upper torso & head/Edged Weapon/Expired

Upper, lower torso & legs/Edged Weapon/Expired

Upper torso & abdomen/Edged Weapon/Expired

Upper torso, neck, face/Edged Weapon/Expired