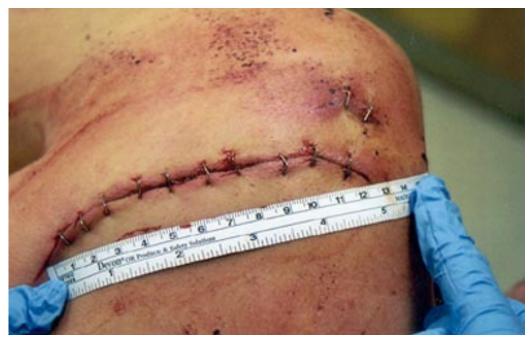

Left neck/Folded canned tuna lid

Abdomen/Edged Weapon/Self inflicted wound- methamphetamine addict

Right neck front/Sword/Survived

Right neck side view

Tracheal Tran section

Right neck/Rebar impalement