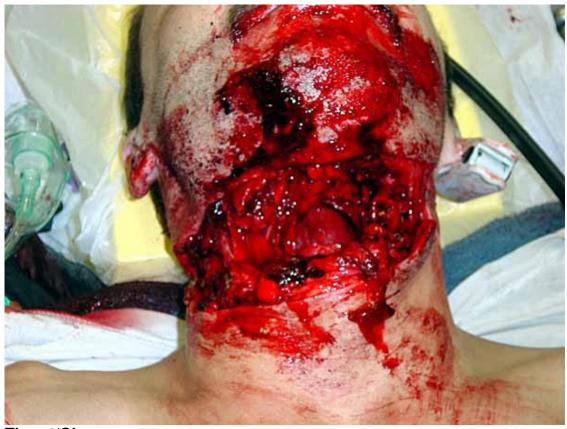

Right side torso/Edged Weapon

Low back/Edged Weapon-stab wounds

Edged Weapon- stab wounds

Face/Glass

Throat/Glass

Back of neck & head/Edged Weapon stabs/Expired

Left Torso/Edged Weapon/Survived

Left neck/Edged Weapon/Survived