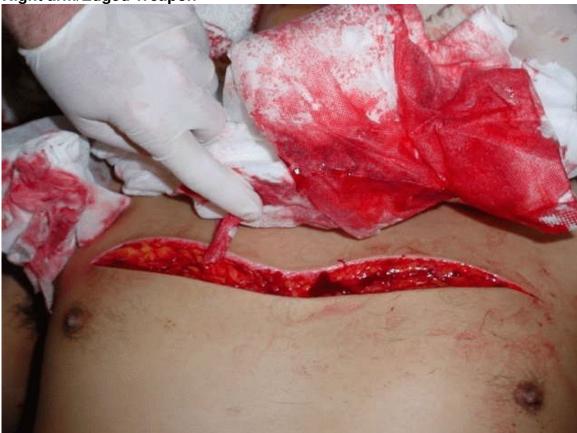

Right arm/Edged Weapon

Upper torso/Edged Weapon

Left hand/Edged Weapon defensive wound

Unknown location/Edged Weapon stab

Unknown location/Edged Weapon stab

Upper torso/Edged Weapon stabs/Expired

Left torso/Edged Weapon stab