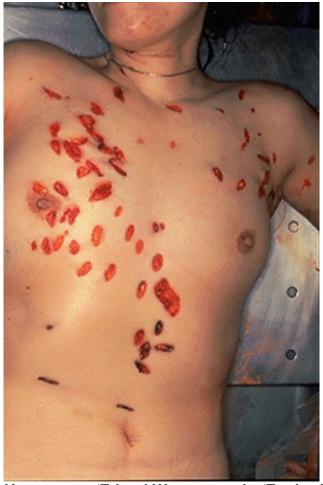

Right arm/Edged Weapon

Upper torso/Edged Weapon

Left hand/Edged Weapon defensive wound

Unknown location/Edged Weapon stab

Unknown location/Edged Weapon stab

Upper torso/Edged Weapon stabs/Expired

Left torso/Edged Weapon stab