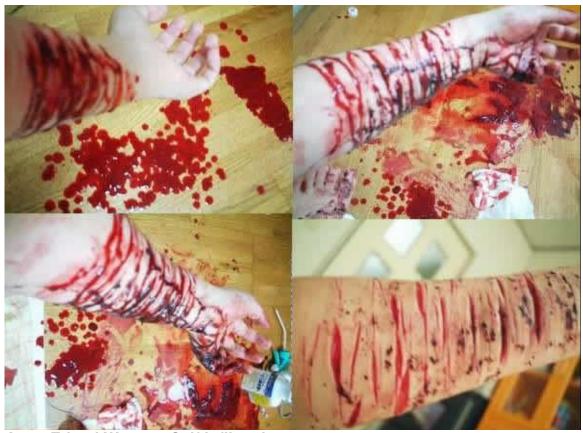

Left side upper torso/Edged Weapon stabs/Expired

Left side upper torso/Edged Weapon

Throat & face/Edged Weapon

Left side of neck/Edged Weapon

Left side of neck/Edged Weapon

Arms/Edged Weapon/Self inflicted