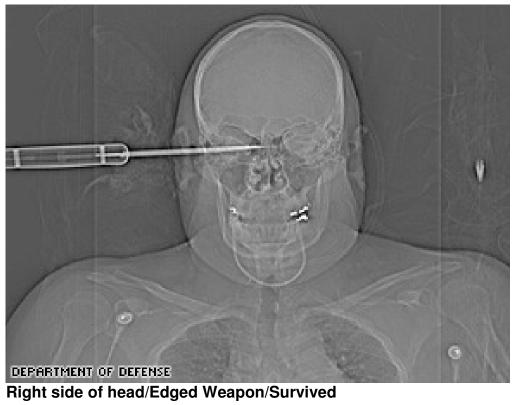

Forehead/Garden tool

Chest/Butcher knife/Survived

Chest/Butcher knife 2

Left side of head/Butcher knife/Walked into ER

Left hand/Edged Weapon defensive wounds

Right neck/Knife/Survive

Throat/Edged Weapon/Survived