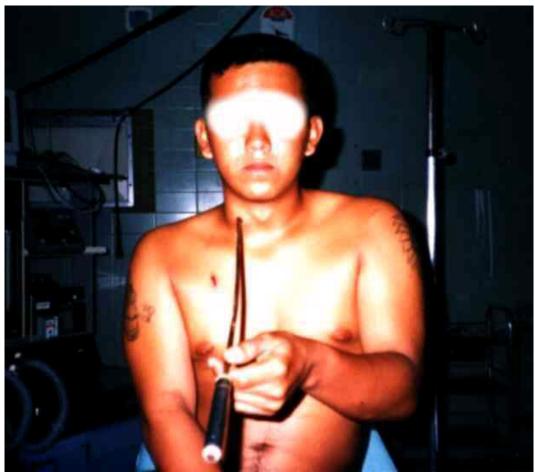

Left neck/Folded canned tuna lid

Abdomen/Edged Weapon/Self inflicted wound- methamphetamine addict

Right neck front/Sword/Survived

Right neck side view

Tracheal Tran section

Right neck/Rebar impalement