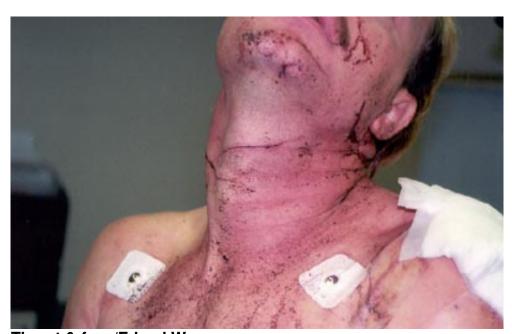

Right side torso/Edged Weapon

Low back/Edged Weapon-stab wounds

Edged Weapon- stab wounds

Face/Glass

Throat/Glass

Back of neck & head/Edged Weapon stabs/Expired

Left Torso/Edged Weapon/Survived

Left neck/Edged Weapon/Survived