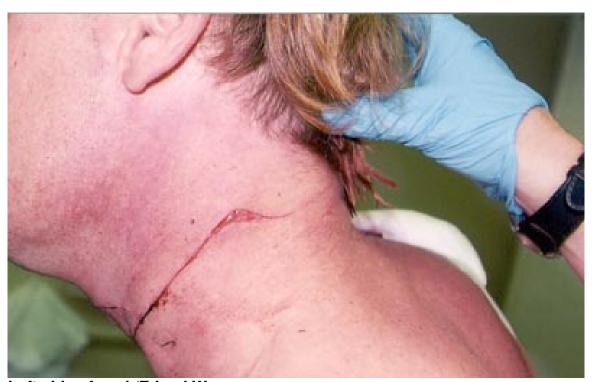

Right side torso/Edged Weapon

Low back/Edged Weapon-stab wounds

Edged Weapon- stab wounds

Face/Glass

Throat/Glass

Back of neck & head/Edged Weapon stabs/Expired

Left Torso/Edged Weapon/Survived

Left neck/Edged Weapon/Survived