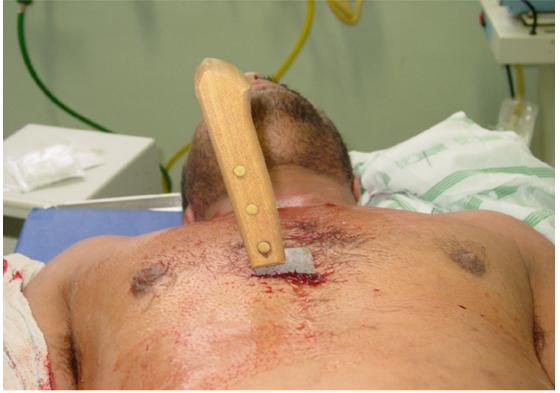

Forehead/Garden tool

Chest/Butcher knife/Survived

Chest/Butcher knife 2

Left side of head/Butcher knife/Walked into ER

Left hand/Edged Weapon defensive wounds

Right neck/Knife/Survive

Throat/Edged Weapon/Survived