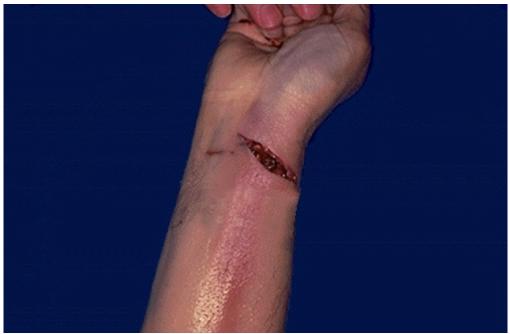

Right arm/Edged Weapon

Upper torso/Edged Weapon

Left hand/Edged Weapon defensive wound

Unknown location/Edged Weapon stab

Unknown location/Edged Weapon stab

Upper torso/Edged Weapon stabs/Expired

Left torso/Edged Weapon stab