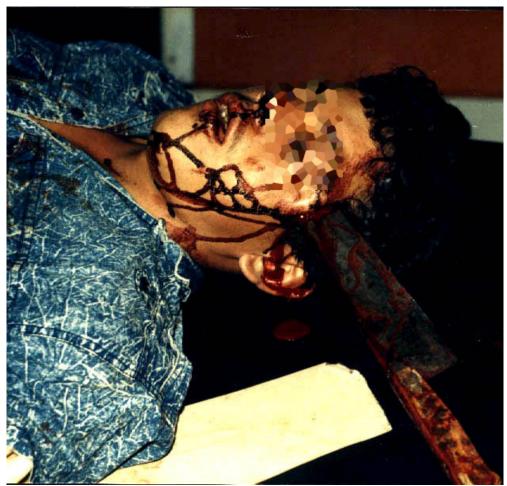

Edged Weapon slash

Left foot/Unknown

Upper torso & head/Edged Weapon/Expired

Upper, lower torso & legs/Edged Weapon/Expired

Upper torso & abdomen/Edged Weapon/Expired

Upper torso, neck, face/Edged Weapon/Expired