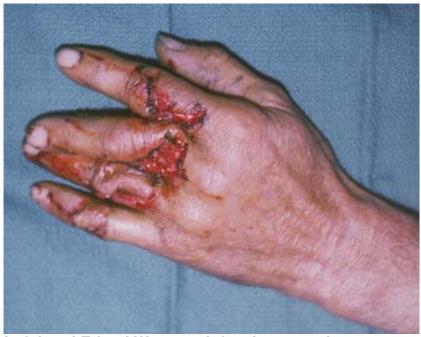

Right arm/Edged Weapon

Upper torso/Edged Weapon

Left hand/Edged Weapon defensive wound

Unknown location/Edged Weapon stab

Unknown location/Edged Weapon stab

Upper torso/Edged Weapon stabs/Expired

Left torso/Edged Weapon stab