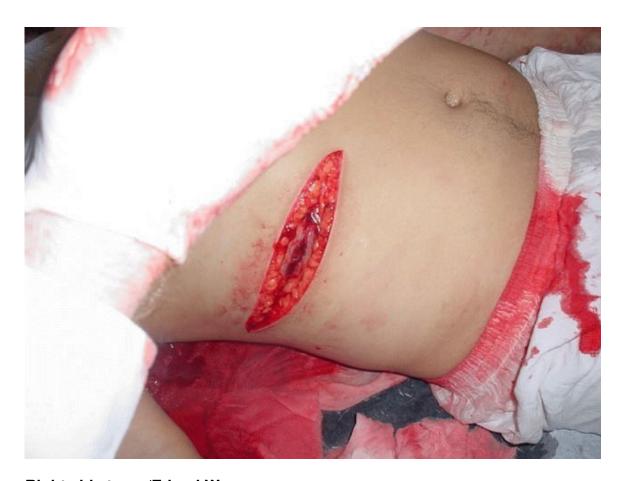

Right side torso/Edged Weapon

Low back/Edged Weapon-stab wounds

Edged Weapon- stab wounds

Face/Glass

Throat/Glass

Back of neck & head/Edged Weapon stabs/Expired

Left Torso/Edged Weapon/Survived

Left neck/Edged Weapon/Survived