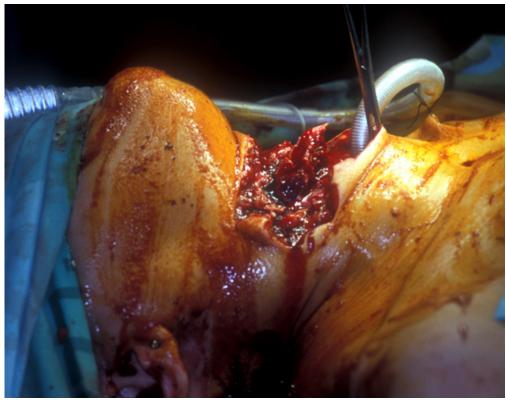

Left neck/Folded canned tuna lid

Abdomen/Edged Weapon/Self inflicted wound- methamphetamine addict

Right neck front/Sword/Survived

Right neck side view

Tracheal Tran section

Right neck/Rebar impalement