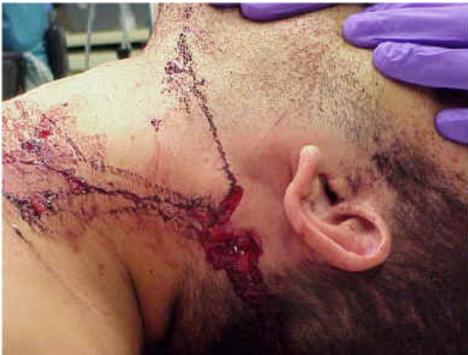

Left side upper torso/Edged Weapon stabs/Expired

Left side upper torso/Edged Weapon

Throat & face/Edged Weapon

Left side of neck/Edged Weapon

Left side of neck/Edged Weapon

Arms/Edged Weapon/Self inflicted