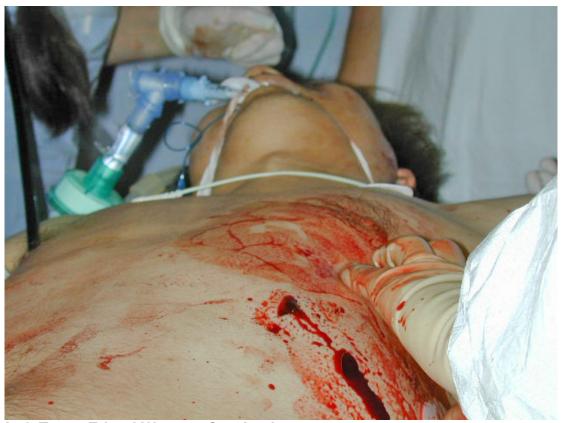

Right arm/Edged Weapon

Upper torso/Edged Weapon

Left hand/Edged Weapon defensive wound

Unknown location/Edged Weapon stab

Unknown location/Edged Weapon stab

Upper torso/Edged Weapon stabs/Expired

Left torso/Edged Weapon stab