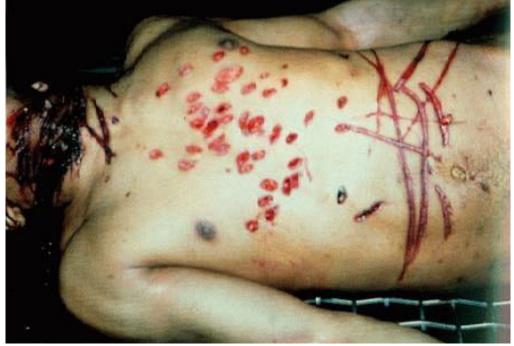

Right side torso/Edged Weapon

Low back/Edged Weapon-stab wounds

Edged Weapon- stab wounds

Face/Glass

Throat/Glass

Back of neck & head/Edged Weapon stabs/Expired

Left Torso/Edged Weapon/Survived

Left neck/Edged Weapon/Survived

Right arm/Edged Weapon

Upper torso/Edged Weapon

Left hand/Edged Weapon defensive wound

Unknown location/Edged Weapon stab

Unknown location/Edged Weapon stab

Upper torso/Edged Weapon stabs/Expired

Left torso/Edged Weapon stab