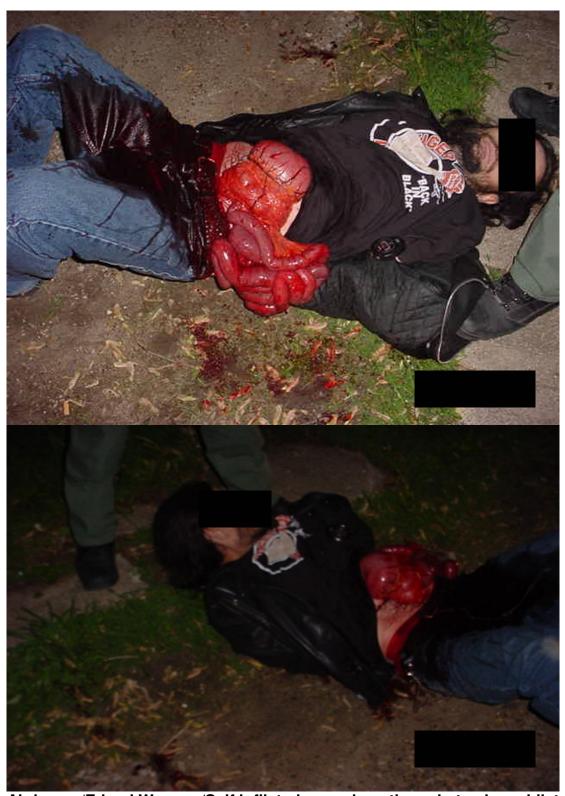

Edged Weapon slash

Left foot/Unknown

Upper torso & head/Edged Weapon/Expired

Upper, lower torso & legs/Edged Weapon/Expired

Upper torso & abdomen/Edged Weapon/Expired

Upper torso, neck, face/Edged Weapon/Expired

Left side upper torso/Edged Weapon stabs/Expired

Left side upper torso/Edged Weapon

Throat & face/Edged Weapon

Left side of neck/Edged Weapon

Left side of neck/Edged Weapon

Arms/Edged Weapon/Self inflicted