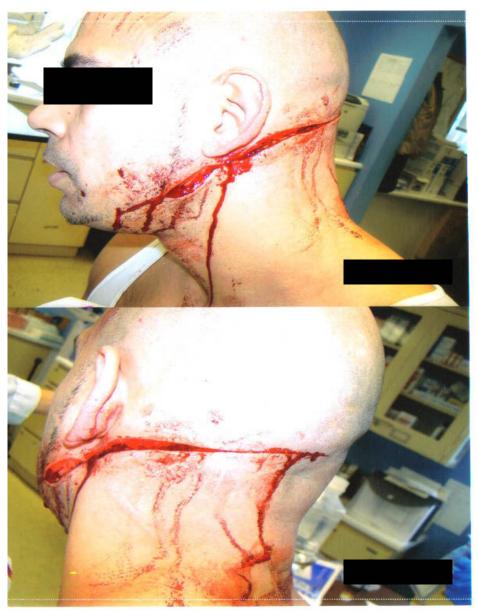

Left neck/Folded canned tuna lid

Abdomen/Edged Weapon/Self inflicted wound- methamphetamine addict

Right neck front/Sword/Survived

Right neck side view

Tracheal Tran section

Right neck/Rebar impalement