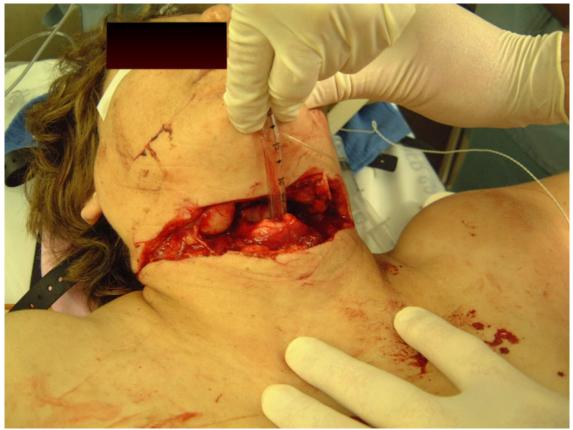

Forehead/Garden tool

Chest/Butcher knife/Survived

Chest/Butcher knife 2

Left side of head/Butcher knife/Walked into ER

Left hand/Edged Weapon defensive wounds

Right neck/Knife/Survive

Throat/Edged Weapon/Survived

Left neck/Folded canned tuna lid

Abdomen/Edged Weapon/Self inflicted wound- methamphetamine addict

Right neck front/Sword/Survived

Right neck side view

Tracheal Tran section

Right neck/Rebar impalement