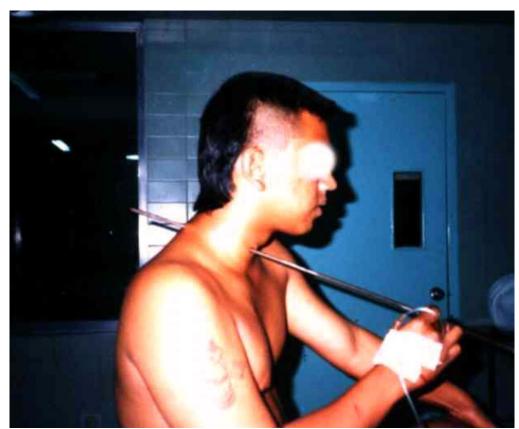

Left neck/Folded canned tuna lid

Abdomen/Edged Weapon/Self inflicted wound- methamphetamine addict

Right neck front/Sword/Survived

Right neck side view

Tracheal Tran section

Right neck/Rebar impalement