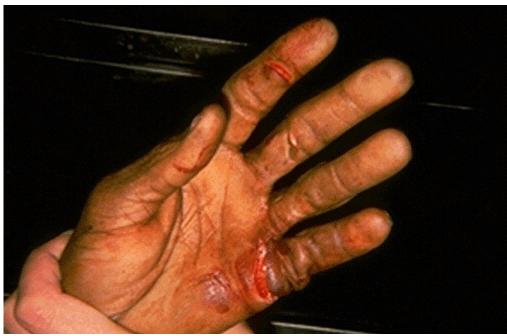

Right arm/Edged Weapon

Upper torso/Edged Weapon

Left hand/Edged Weapon defensive wound

Unknown location/Edged Weapon stab

Unknown location/Edged Weapon stab

Upper torso/Edged Weapon stabs/Expired

Left torso/Edged Weapon stab

Forehead/Garden tool

Chest/Butcher knife/Survived

Chest/Butcher knife 2

Left side of head/Butcher knife/Walked into ER

Left hand/Edged Weapon defensive wounds

Right neck/Knife/Survive

Throat/Edged Weapon/Survived