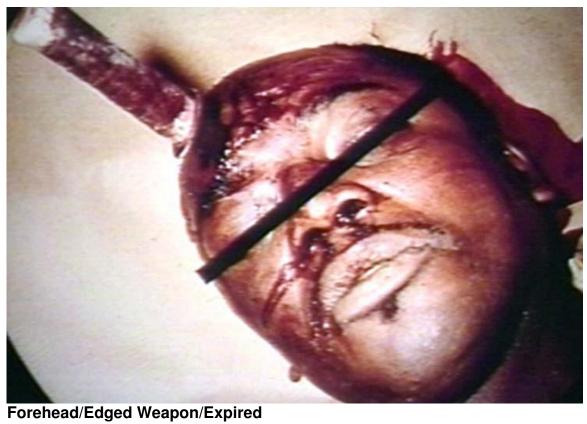

Forehead/Garden tool

Chest/Butcher knife/Survived

Chest/Butcher knife 2

Left side of head/Butcher knife/Walked into ER

Left hand/Edged Weapon defensive wounds

Right neck/Knife/Survive

Throat/Edged Weapon/Survived