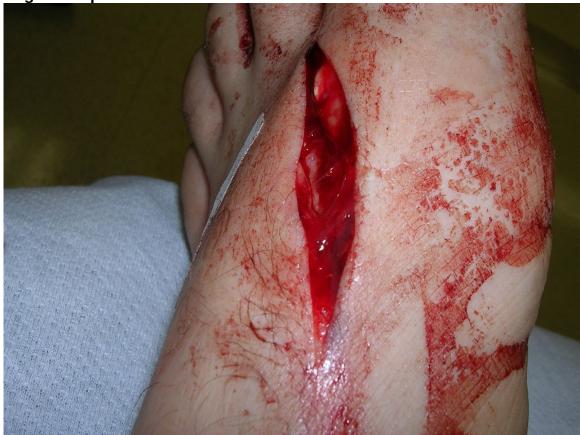

Edged Weapon slash

Left foot/Unknown

Upper torso & head/Edged Weapon/Expired

Upper, lower torso & legs/Edged Weapon/Expired

Upper torso & abdomen/Edged Weapon/Expired

Upper torso, neck, face/Edged Weapon/Expired