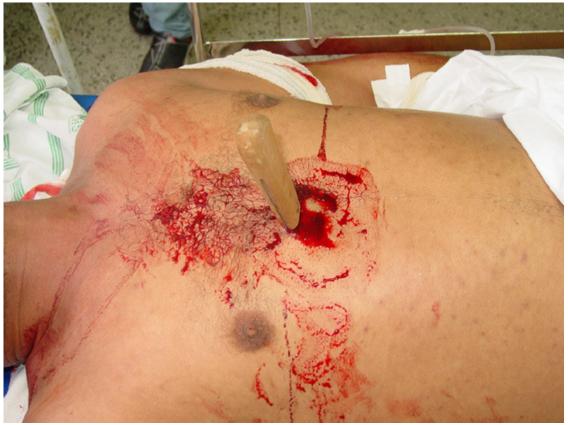

Forehead/Garden tool

Chest/Butcher knife/Survived

Chest/Butcher knife 2

Left side of head/Butcher knife/Walked into ER

Left hand/Edged Weapon defensive wounds

Right neck/Knife/Survive

Throat/Edged Weapon/Survived