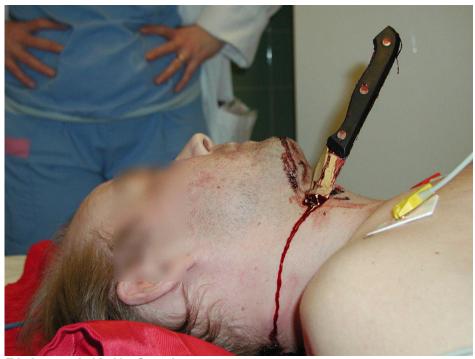

Forehead/Garden tool

Chest/Butcher knife/Survived

Chest/Butcher knife 2

Left side of head/Butcher knife/Walked into ER

Left hand/Edged Weapon defensive wounds

Right neck/Knife/Survive

Throat/Edged Weapon/Survived