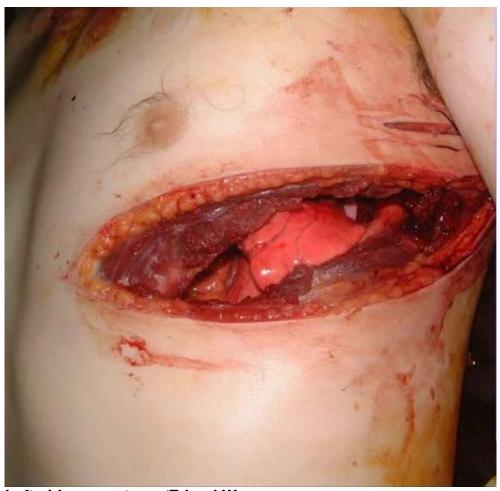

Forehead/Garden tool

Chest/Butcher knife/Survived

Chest/Butcher knife 2

Left side of head/Butcher knife/Walked into ER

Left hand/Edged Weapon defensive wounds

Right neck/Knife/Survive

Throat/Edged Weapon/Survived

Left neck/Folded canned tuna lid

Abdomen/Edged Weapon/Self inflicted wound- methamphetamine addict

Right neck front/Sword/Survived

Right neck side view

Tracheal Tran section

Right neck/Rebar impalement