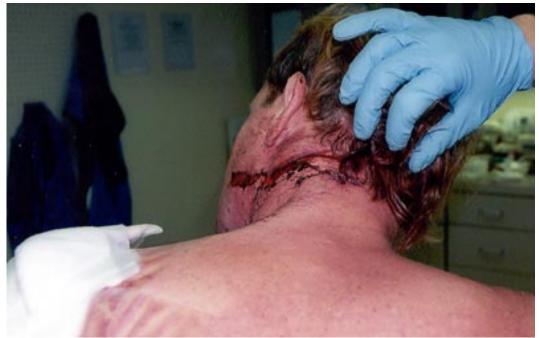

Right side torso/Edged Weapon

Low back/Edged Weapon-stab wounds

Edged Weapon- stab wounds

Face/Glass

Throat/Glass

Back of neck & head/Edged Weapon stabs/Expired

Left Torso/Edged Weapon/Survived

Left neck/Edged Weapon/Survived