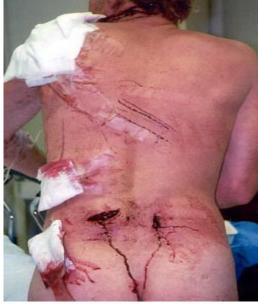

Edged Weapon slash

Left foot/Unknown

Upper torso & head/Edged Weapon/Expired

Upper, lower torso & legs/Edged Weapon/Expired

Upper torso & abdomen/Edged Weapon/Expired

Upper torso, neck, face/Edged Weapon/Expired