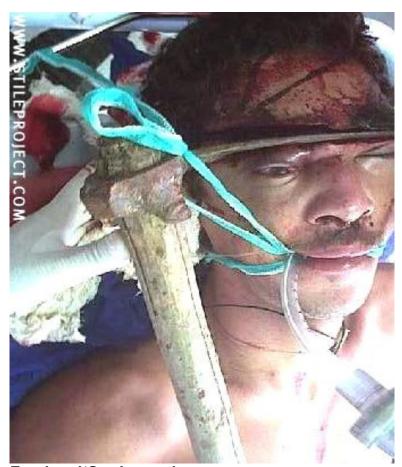

Forehead/Garden tool

Chest/Butcher knife/Survived

Chest/Butcher knife 2

Left side of head/Butcher knife/Walked into ER

Left hand/Edged Weapon defensive wounds

Right neck/Knife/Survive

Throat/Edged Weapon/Survived